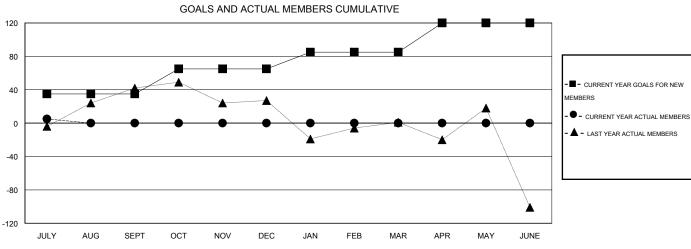

## LOCATION CALIFORNIA GMT CA 1

|               |                  | Clubs            |                  |                  | Members               |                    |                                     |                    |                  |  |
|---------------|------------------|------------------|------------------|------------------|-----------------------|--------------------|-------------------------------------|--------------------|------------------|--|
|               | RESUL            | TS FOR 2015-2016 |                  |                  | RESULTS FOR 2015-2016 |                    |                                     |                    |                  |  |
| QUARTER       | NEW CLUB<br>GOAL | NEW CLUBS        | DROPPED<br>CLUBS | NET<br>GAIN/LOSS | QUARTER               | NEW MEMBER<br>GOAL | CHARTER AND<br>NEW MEMBERS<br>ADDED | DROPPED<br>MEMBERS | NET<br>GAIN/LOSS |  |
| JULY/AUG/SEPT | 1                | 0                | 0                | 0                | JULY/AUG/SEPT         | 35                 | 28                                  | 23                 | 5                |  |
| OCT/NOV/DEC   | 1                | 0                | 0                | 0                | OCT/NOV/DEC           | 30                 | 0                                   | 0                  | 0                |  |
| JAN/FEB/MAR   | 1                | 0                | 0                | 0                | JAN/FEB/MAR           | 20                 | 0                                   | 0                  | 0                |  |
| APR/MAY/JUNE  | 1                | 0                | 0                | 0                | APR/MAY/JUNE          | 35                 | 0                                   | 0                  | 0                |  |